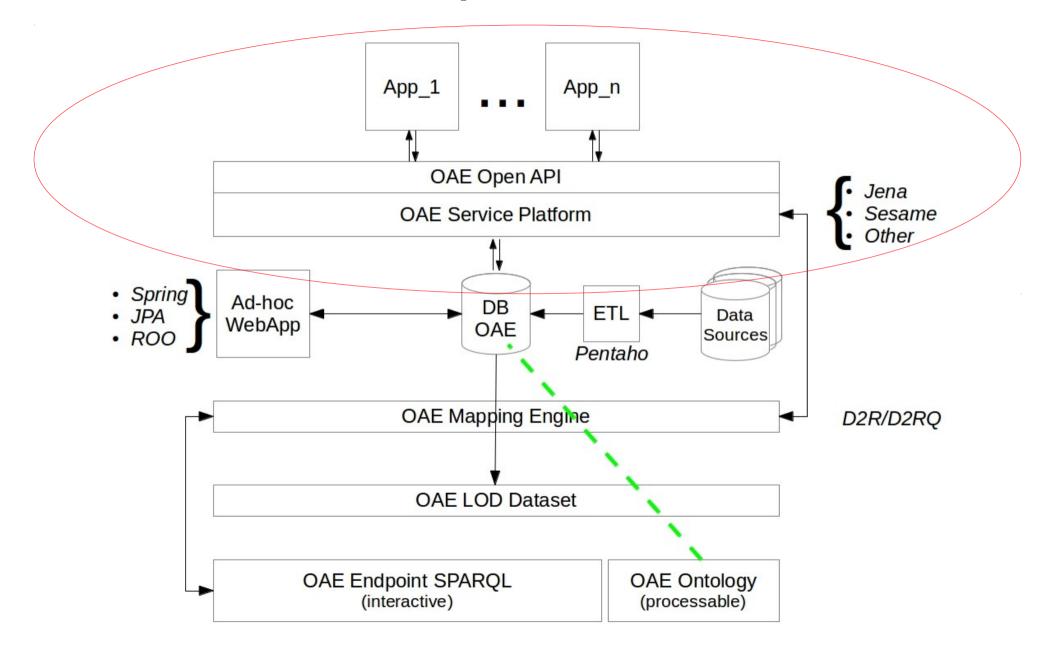

### System architecture

## Linked Open Data

- Adoption of existing methodologies
  - Identification of heterogeneous data sources
  - Design of a "data reconciliation" structure
    - E.g. Relational model, Ontology
  - Use of extract, transform and load (ETL) OSS tools
  - Data management via OSS Web-based tools
  - Data publication as Linked Open Data
  - CC-BY-SA license
    - Copy and redistribute
    - Remix, transform and build upon

## Linked Open Data

- Ready to be queried via SPARQL
- (Re)used, explored, reasoned upon according to the ontology
  - Consistency check
  - New discoveries and future inferences
- Knowledge generation and sharing
  - Semantic Web of Data to reach out to people on AEL's practices

## Free Open Source Software

- Service platform
  - User management and profiling
  - Open API "on top of" LOD
    - REST calls
    - JSON format
- Abstraction on LOD-based information and knowledge
- Have (more) technologists/programmers/computer scientists involved
- GPL licence

## Free Open Source Software

- End-user applications on top of the service platform
  - Web
  - Android
- Examples of how to "practically and fruitfully" exploit LOD on AEL
- Simple and traditional use
  - User-friendly data representations
  - Data crowd-sourcing
- Advanced use
  - "Measuring" graph-based data
  - In-depth study of AEL domain
- GPL License