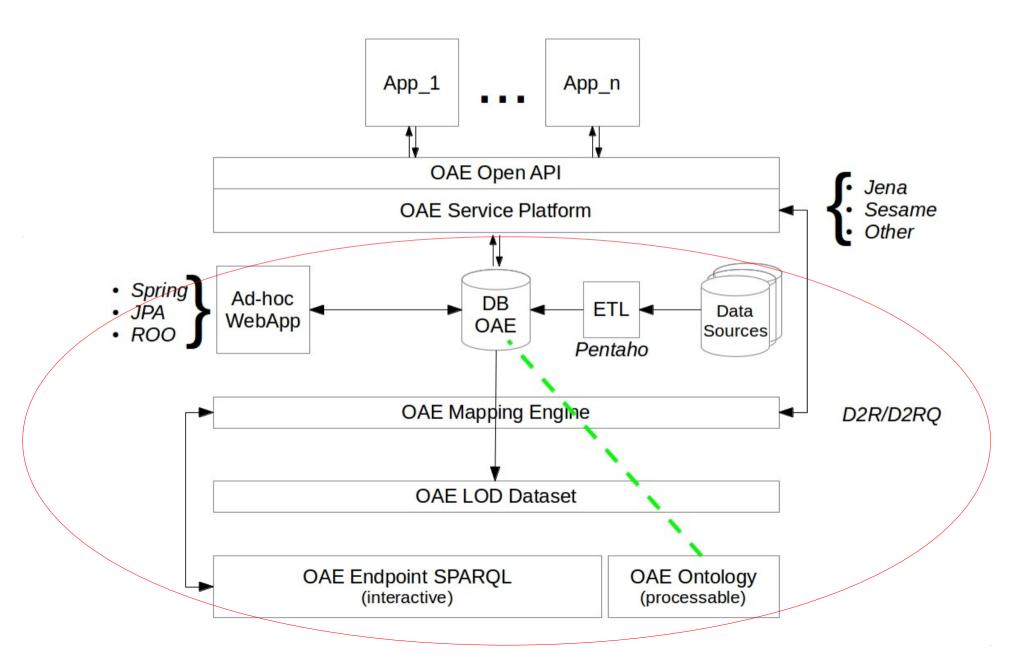

V instead of excel)

★ ★ ★ ★
 All the above plus, Use open standards from W3C (RDF and SPARQL) to identify things, so that people can point at your stuff
 ★ ★ ★ ★
 All the above, plus: Link your data to other people's data to provide context

## Expected outcomes/benefits

- "Fresh" and up-to-date data on AEL in a common, open, standard format available to anyone in the Semantic Web of Data
- Better assessment and appraisal of the AEL consortium (e.g. AEL's stakeholders and local regulators/administrators)
  - non-obvious hidden interpretations and phenomena of interest on people's behaviours/consumption patterns
  - general AEL's inner relationships and dynamics
  - existing connections and alliances
  - movement's cause, ideas, objectives

### System architecture



## Linked Open Data



## Linked Open Data

- Adoption of existing methodologies
  - Identification of heterogeneous data sources
  - Design of a "data reconciliation" structure
    - E.g. Relational model, Ontology
  - Use of extract, transform and load (ETL) OSS tools
  - Data management via OSS Web-based tools
  - Data publication as Linked Open Data
  - CC-BY-SA license
    - Copy and redistribute
    - Remix, transform and build upon

## Ontology



#### **RDF**

| <u>F</u> ile <u>M</u> odifica <u>V</u> isualizza <u>C</u> ronologia S <u>eg</u> nalibri <u>S</u> trumenti <u>A</u> iuto                                                     |            |   |   |   |   |   |   |
|--------------------------------------------------------------------------------------------------------------------------------------