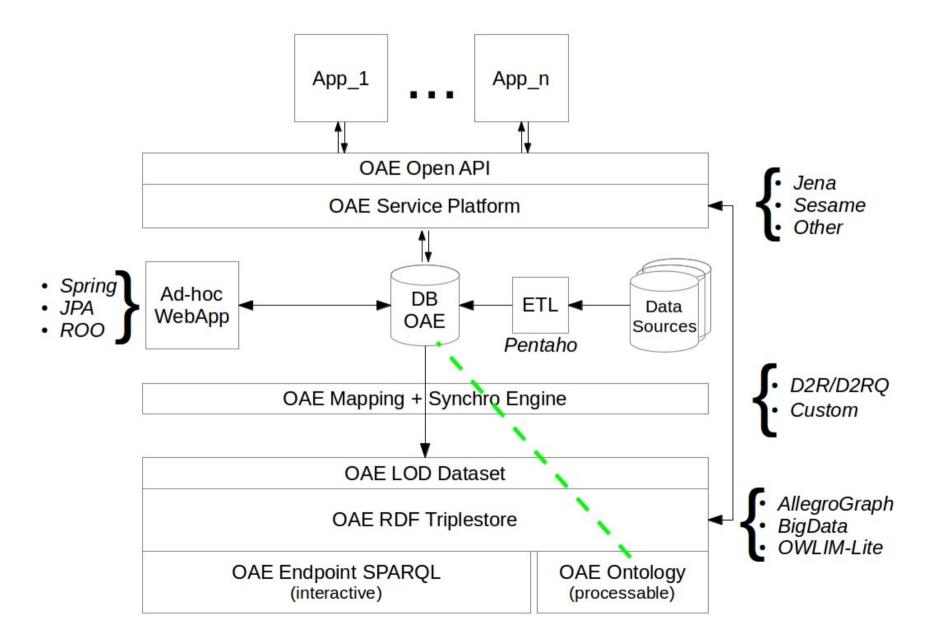

nd green technologies
  - Linked Open Data (CC-BY-SA)
  - Free Open Source Software (GPL)
    - Service platform with open API
    - Web application
    - Android app

# Ongoing and future work

- Business development
  - Donations, foundations and crowd-funding
  - Ethical advertising?
  - Freemium model?
  - Projects in additional domains (e.g. energy, transport, water)
  - Public funds (EU/national/local)
- Further system testing, maintenance and administration
- Focus on data
  - Quantity
  - Quality (e.g. "freshness" and consistency)
- Measuring
  - Quantitative (e.g. analytics software)
  - Qualitative (e.g. questionnaires)
- Networking
  - E.g. Conferences, symposia
  - Events and media



#### www.openaltraeconomia.it

Thank you!

#### Backup

## System architecture - Triplestore