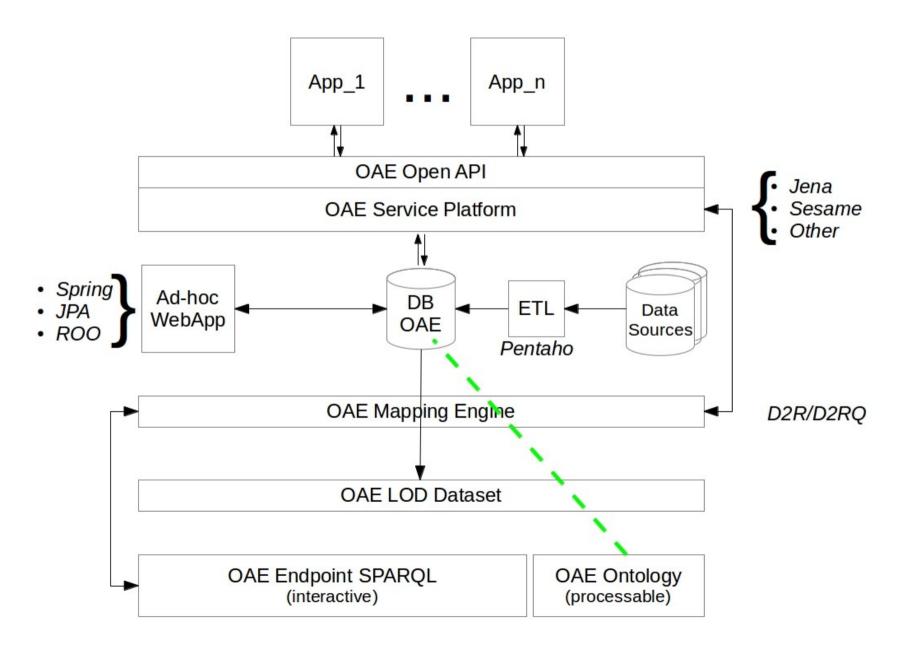

### System architecture

## Linked Open Data

- Adoption of existing methodologies
  - Identification of heterogeneous data sources
  - Design of a "data reconciliation" structure
    - E.g. Relational model, Ontology
  - Use of extract, transform and load (ETL) OSS tools
  - Data management via OSS Web-based tools
  - Data publication as Linked Open Data
  - CC-BY-SA license
    - Copy and redistribute
    - Remix, transform and build upon

## Linked Open Data

- Ready to be queried via SPARQL
- (Re)used, explored, reasoned upon according to the ontology
  - Consistency check
  - New discoveries and future inferences
- Knowledge generation and sharing
  - Semantic Web of Data to reach out to people on AEL's practices

## Free Open Source Software

- Service platform
  - User management and profiling
  - Open API "on top of" LOD
    - REST calls
    - JSON format
- Abstraction on LOD-based information and knowledge
- Have (more) technologists/programmers/computer scientists involved
- GPL licence

## Free Open Source Software

- End-user applications on top of the service platform
  - Web
  - Android
- Examples of how to "practically and fruitfully" exploit LOD on AEL
- Simple and traditional use
  - User-friendly data representations
  - Data crowd-sourcing
- Advanced use
  - "Measuring" graph-based data
  - In-depth study of AEL domain
- GPL License