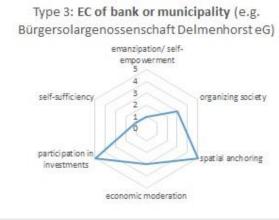

## **Energy cooperatives**

Type 1: grid EC (e.g. BürgerEnergie Berlin eG)

emanzipation/ selfempo werment

self-sufficiency

participation in
investments

Type 2: company driven investment EC (e.g. Die BürgerEnergie eG)

emanzipation/ selfempo wer ment

self-sufficiency

participation in investments

economic moderation

Type 4: political EC (e.g. Friedensfördernde Energie-Genossenschaft Herford eG)

economic moderation

Type 5: local heat EC (e.g. Bioenergiedorf Oberrosphe eG)